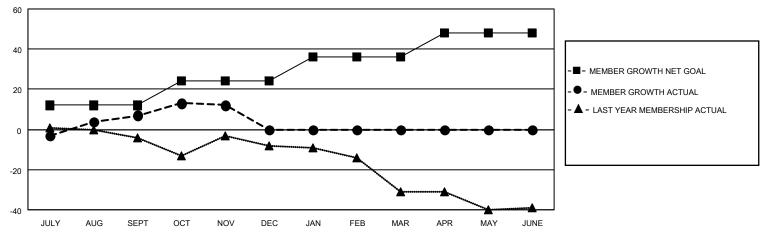

### GOALS AND ACTUAL MEMBERS CUMULATIVE

| DROPPED CLUBS: 0 |    | 12 CLUBS OF 28 ADDED 1 OR<br>MORE NEW MEMBERS | GENDER DISTRIBUTION                |              |  |
|------------------|----|-----------------------------------------------|------------------------------------|--------------|--|
|                  |    | MORE NEW MEMBERS                              | MALE                               | 505 (69.27%) |  |
|                  |    |                                               | FEMALE 224 (30.73%)                |              |  |
| DROPPED MEMBERS  |    |                                               | NON BINARY                         | 0 (0.00%)    |  |
|                  |    |                                               | PREFER NOT TO ANSWER 0 (0.00%)     |              |  |
| DECEASED         | 8  |                                               |                                    |              |  |
| CLUB CANCELLED   | 0  | CLICK HERE FOR CUMULATIVE                     | TOTAL FAMILY UNIT MEMBERS          | 110          |  |
| OTHER            | 18 | MEMBERSHIP DATA                               |                                    |              |  |
| TOTAL            | 26 |                                               | FAMILY MEMBERS PAYING HALF DUES 55 |              |  |
|                  |    |                                               |                                    |              |  |